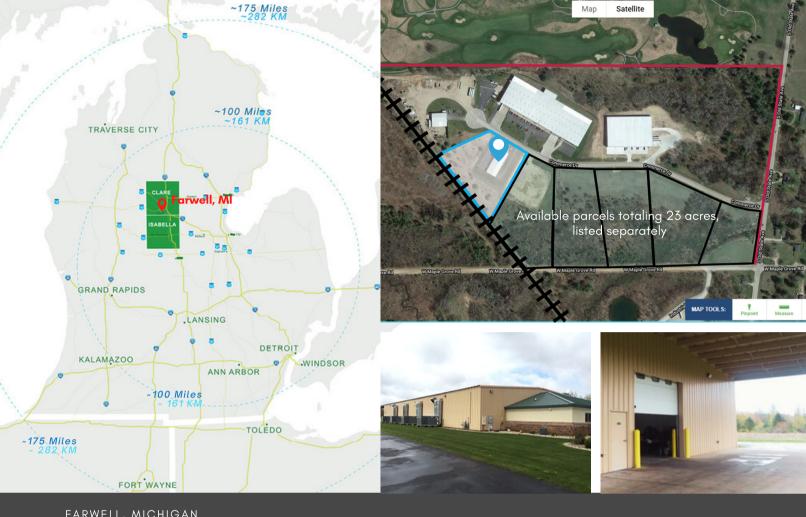

### **Utilities**

**Energy Service Gas Service Water Service Sewer Service Broadband** 

1281 Commerce Drive

Farwell, Michigan

Clare County

Industrial / Manufacturing

3.97 Acres

3.97 Acres

### **Site Details**

Village of Farwell **Municipality** 3.97 Acres

**Total Acres** 

Zoning

**Industrial Park Expandable** 

**Divisible** 

Acreage

For Purchase

## **Access / Transit**

Airports MBS: 50 Minutes

LAN: 1 Hour, 5 Minutes

**Nearest Highway** US-10, 3.6 miles; US-127, 7 miles

Nearest City, Pop>15K Mount Pleasant: 25 min

**Healthcare** Two Hospital Systems

**Higher Ed** Central Michigan University Mid

Michigan College

Major City Access Lansing: 1 hr, 25 min

Grand Rapids: 1 hr, 45 min

Detroit: 2 hrs, 30 min Chicago: 4 hrs, 30 min Cleveland: 4 hrs, 45 min