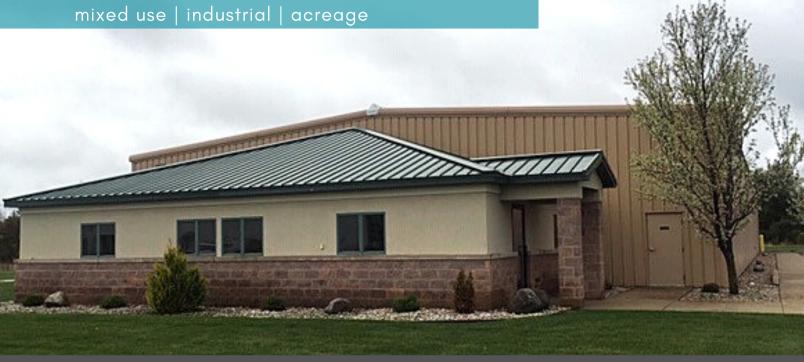

# INDUSTRIAL BUILDING & ACRES

COMMERCE DRIVE, FARWELL

Manufacturing building with acreage and room to expand.

12,000 Sq. Ft

3.97 Acres

] Dock

17 Parking Spaces

Well-maintained facility with both office and manufacturing space. Adjacent land parcels for potential expansion. Located in Industrial Park with full utilities and new lighting. Large, covered receiving dock with 14' door.

## **Building**

**Total Bldg Sq Ft Year Built** 

2006 16 Ft 16 Ft

12,000 Sq Ft

**Docks** 1, Covered, 14' Door

**Construction Materials** Steel, Brick

**Electrical** 

3-phase power, 460 volts