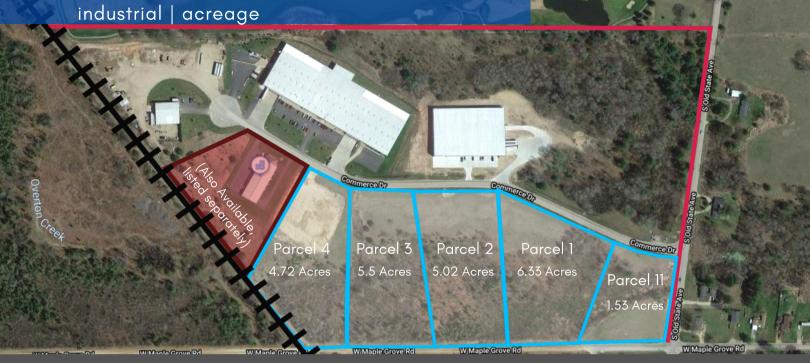

# FARWELL ENTERPRISE PARK

COMMERCE DRIVE, FARWELL

Shovel-ready acreage in industrial park.

Shovel-ready Industrial Park with five contiguous parcels available. Water, sewer, electric and natural gas access, with internet connectivity throughout the park. Easy highway access with nearby interchange and rail access on site.

## **Property**

Street Address 1230 Commerce Drive

**City** Farwell, Michigan

**County** Clare County

**Type of Space** Land / Industrial

Min Acres 1.5 Acres
Max Acres 23.1 Acres

Parcels Available 5

Current Use Vacant Land

### **Site Details**

Municipality Village of Farwell

Total Acres 23.1 Acres
Zoning Industrial

**Graded** Yes

Water Line 12" Main. 150,000 gallons/day
Sewer Line 8" Main. 41,000,000 gallons/day

Studies Archaeological, Wetland,