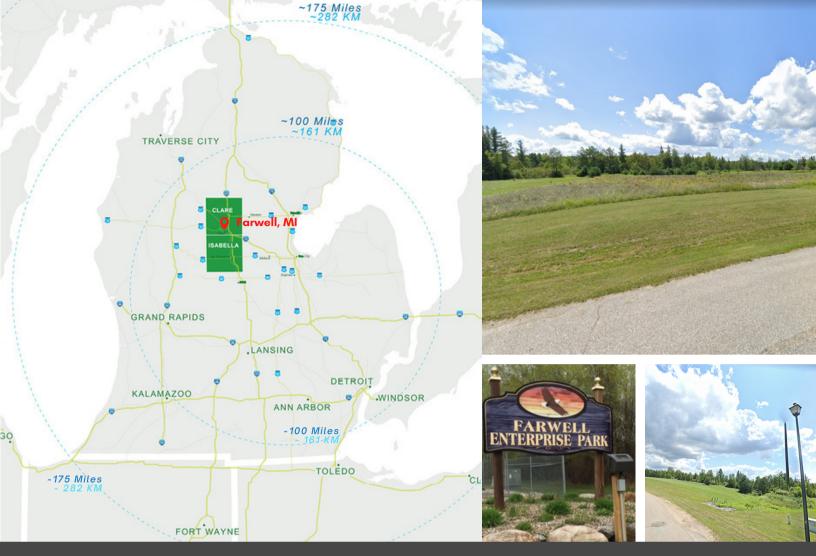

### **Access / Transit**

Airports MBS: 50 Minutes

LAN: 1 Hour, 5 Minutes

Nearest Highway US-10, 3.6 miles; US-127, 7 miles

Nearest City, Pop>15K Mount Pleasant: 25 min
Healthcare Two Hospital Systems

**Higher Ed** Central Michigan University

CMU Medical School Mid Michigan College

Major City Access Lansing: 1 hr, 25 min

Grand Rapids: 1 hr, 45 min

Detroit: 2 hrs, 30 min Chicago: 4 hrs, 30 min Cleveland: 4 hrs, 45 min

# **Community**

**Population** Village of Farwell: 853

Clare County: 30,616

**Crime** Lower than US Average